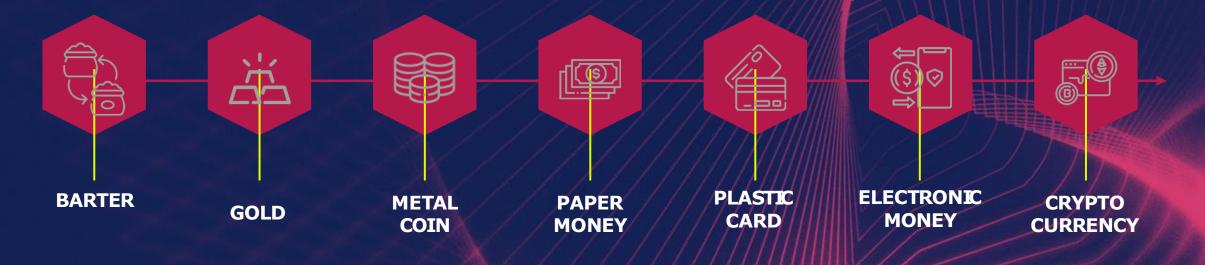

es where traders meet to track prices and make transactions.

world



Cryptocurrencies are generally used to pay for services or as speculative investments. Cryptocurrencies are powered by a technology known as blockchain. Crypto prices are extremely volatile, and the industry is filled with uncertainty. We believe economic freedom is the foundation of peace and prosperity, and by creating more of it for people, we are reducing suffering in the world.

### Mission STATEMENT



### What is a crypto trade?

Cryptocurrency trading involves speculating on price movements via a CFD trading account, or buying and selling the underlying coins via an exchange. Here you'll find more information about cryptocurrency trading, how it works and what moves the markets.





### **EVOLUTION OF MONEY**











### **Trading Package**



### Upto 1000\$

### **Multiple of 100 \$**

### Types of Income



#### **Trading Income**

#### **Direct Income**

#### **Matching Income**

#### **Matching Reward**

#### Bonanza

# **Trading Income**



# 0.30% Daily Upto 200%

# **Direct Income**





# Matching Income



### **100\$ = 1 Point** 30% of daily business dividend to all the matching point

Left Right Compulsory for Matching Income.



## Matching Reward

| Sr.no | Left Matching | <b>Right Matching</b> | Rewards  |
|-------|---------------|-----------------------|----------|
| 1     | 5000 \$       | 5000 \$               | 100 \$   |
| 2     | 10000 \$      | 10000 \$              | 200 \$   |
| 3     | 20000 \$      | 20000 \$              | 400 \$   |
| 4     | 50000 \$      | 50000